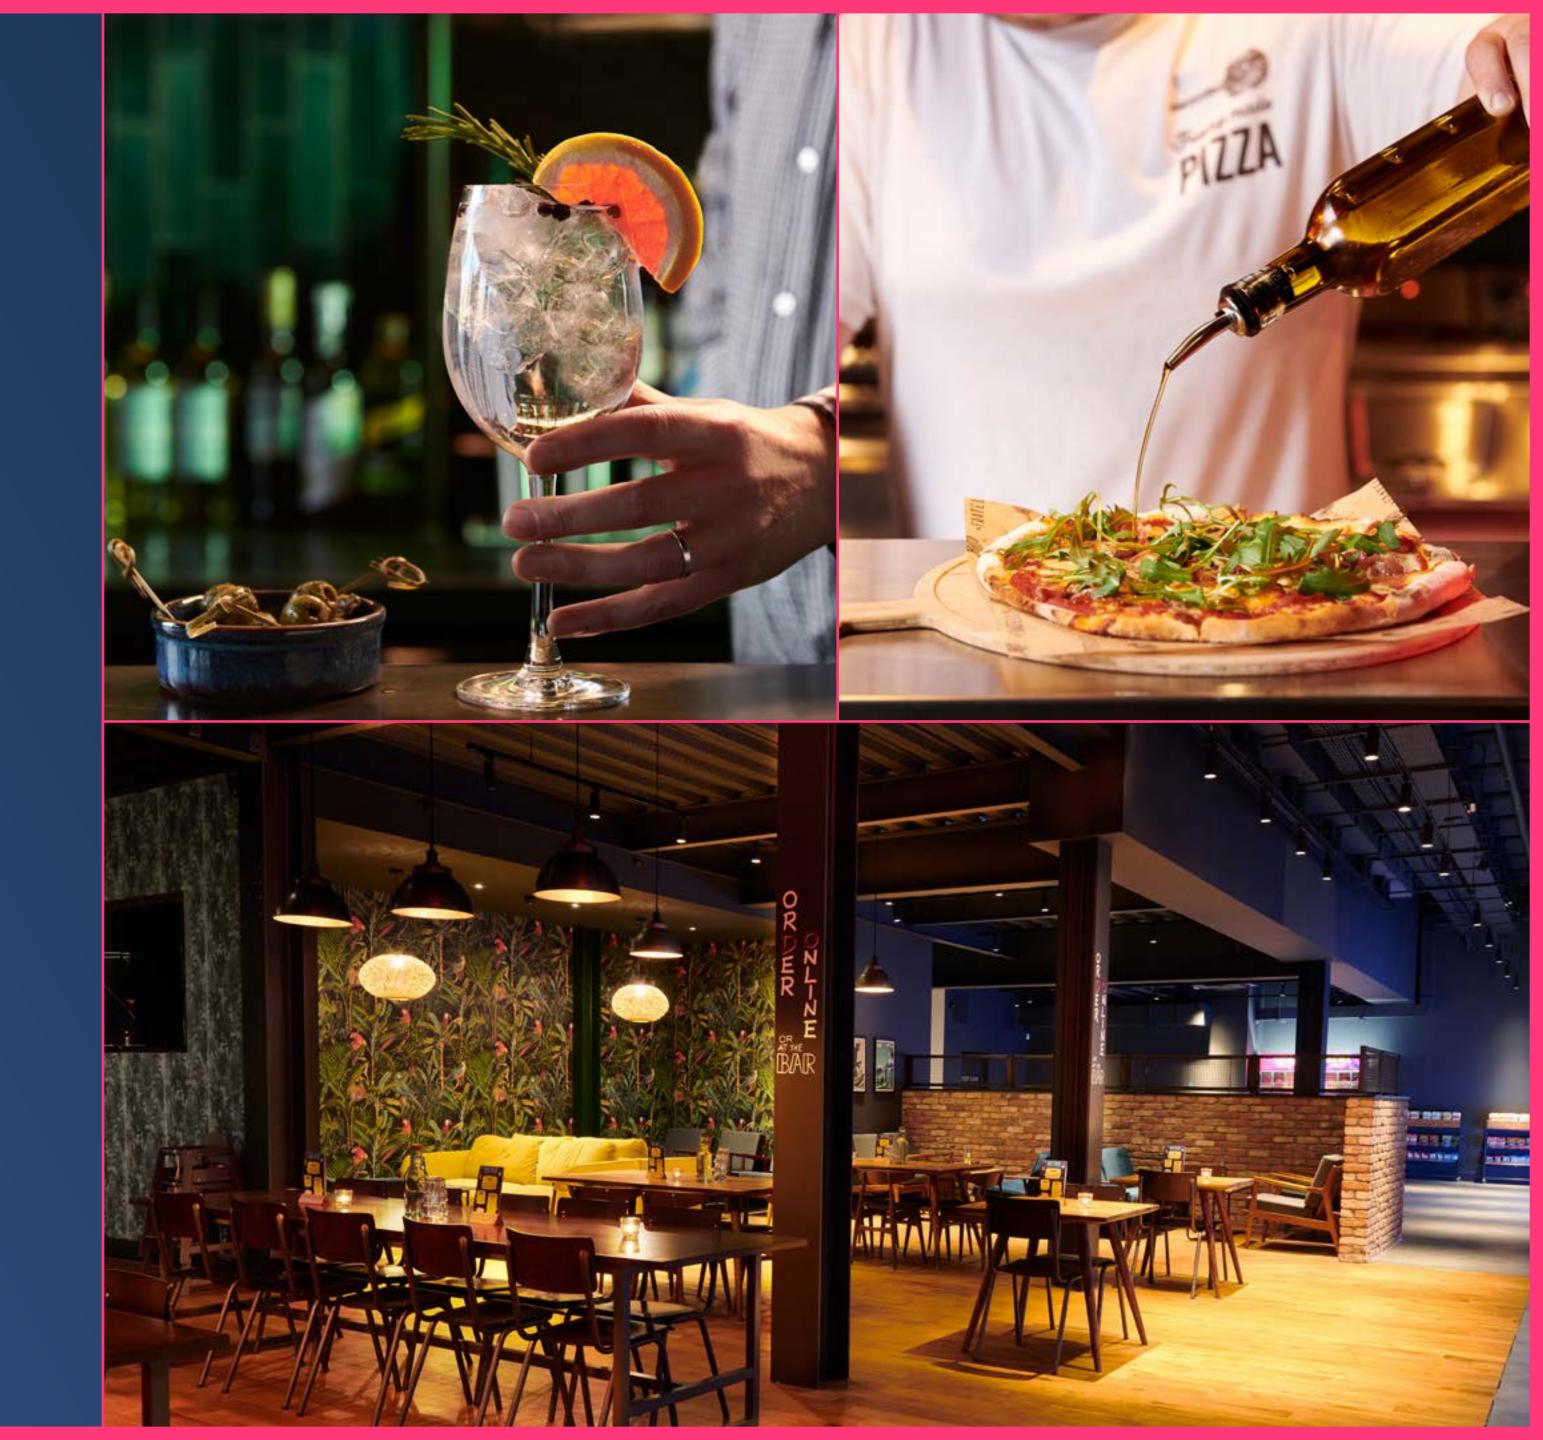

#### PLUS

A delicious Fratellis handade pizza, waffle fries and dip.

A bottle of beer or small glass of wine or soft drink per person.

#### **PLUS**

We also have a selection of cinema treats and delicious food options from our kitchen that can be added.