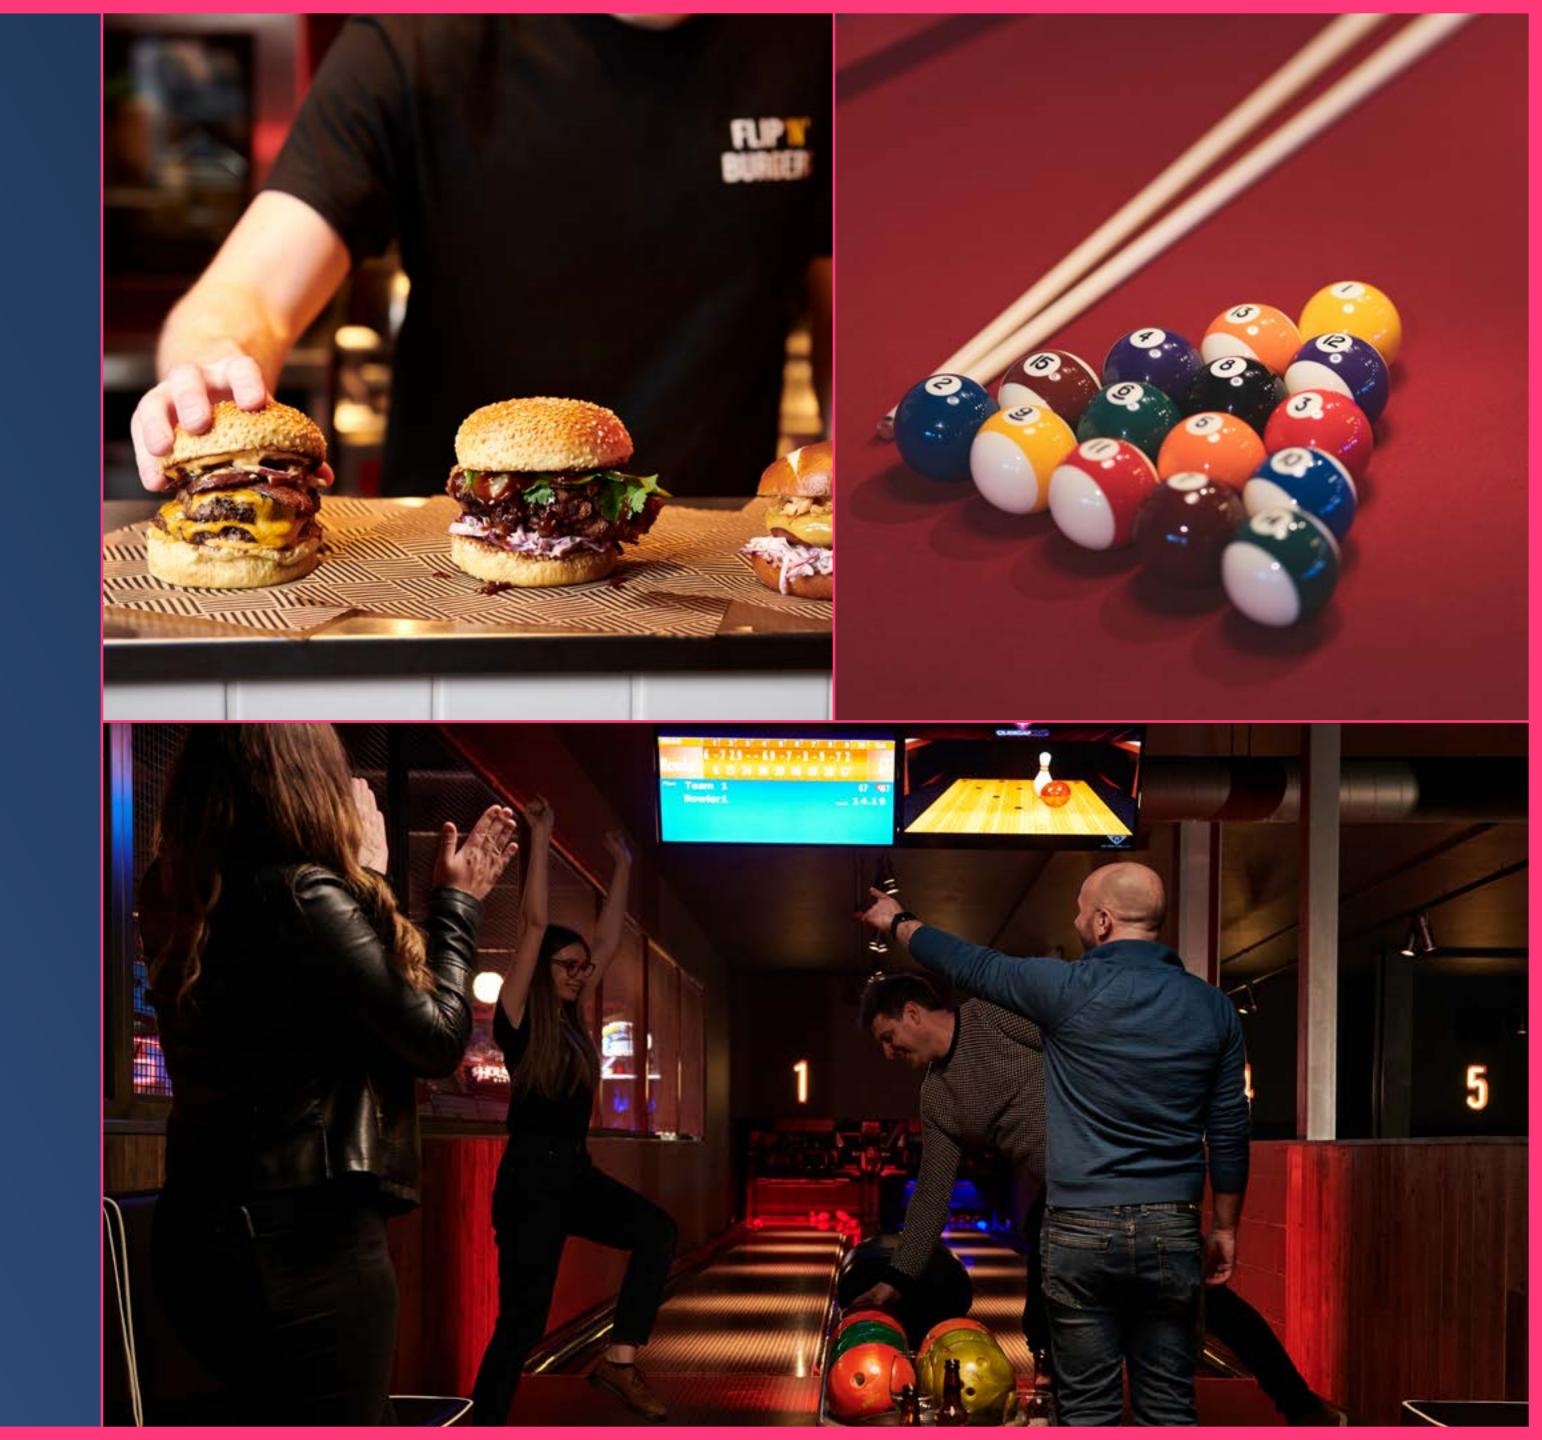

We have everything from boutique bowling to interactive darts and shuffleboard as well as American pool and a retro arcade. Our versatile spaces include a variety of private hire spaces including our light and airy lounge and American diner making it the ideal venue to host any event, large or intimate.

#### **LEISURE PACKAGES: SITTINGBOURNE**

| BOWLING<br>£20.00 PER PERSON | AMERICAN POOL<br>£2.00 PER PERSON | SHUFFLEBOARD<br>£25.00 PER PERSON | INTERACTIVE DARTS £28.50 PER PERSON |
|------------------------------|-----------------------------------|-----------------------------------|-------------------------------------|
| Max 60 people                | Max 6 people                      | Max <b>12</b> people              | Max <b>12</b> people                |
| Bookable anytime             |                                   |                                   |                                     |
| 1 hour of BOWLING            | 40 minutes of AMERICAN POOL       | 1 hour of <b>SHUFFLEBOARD</b>     | 1 hour of INTERACTIVE DARTS         |
|                              |                                   |                                   |                                     |