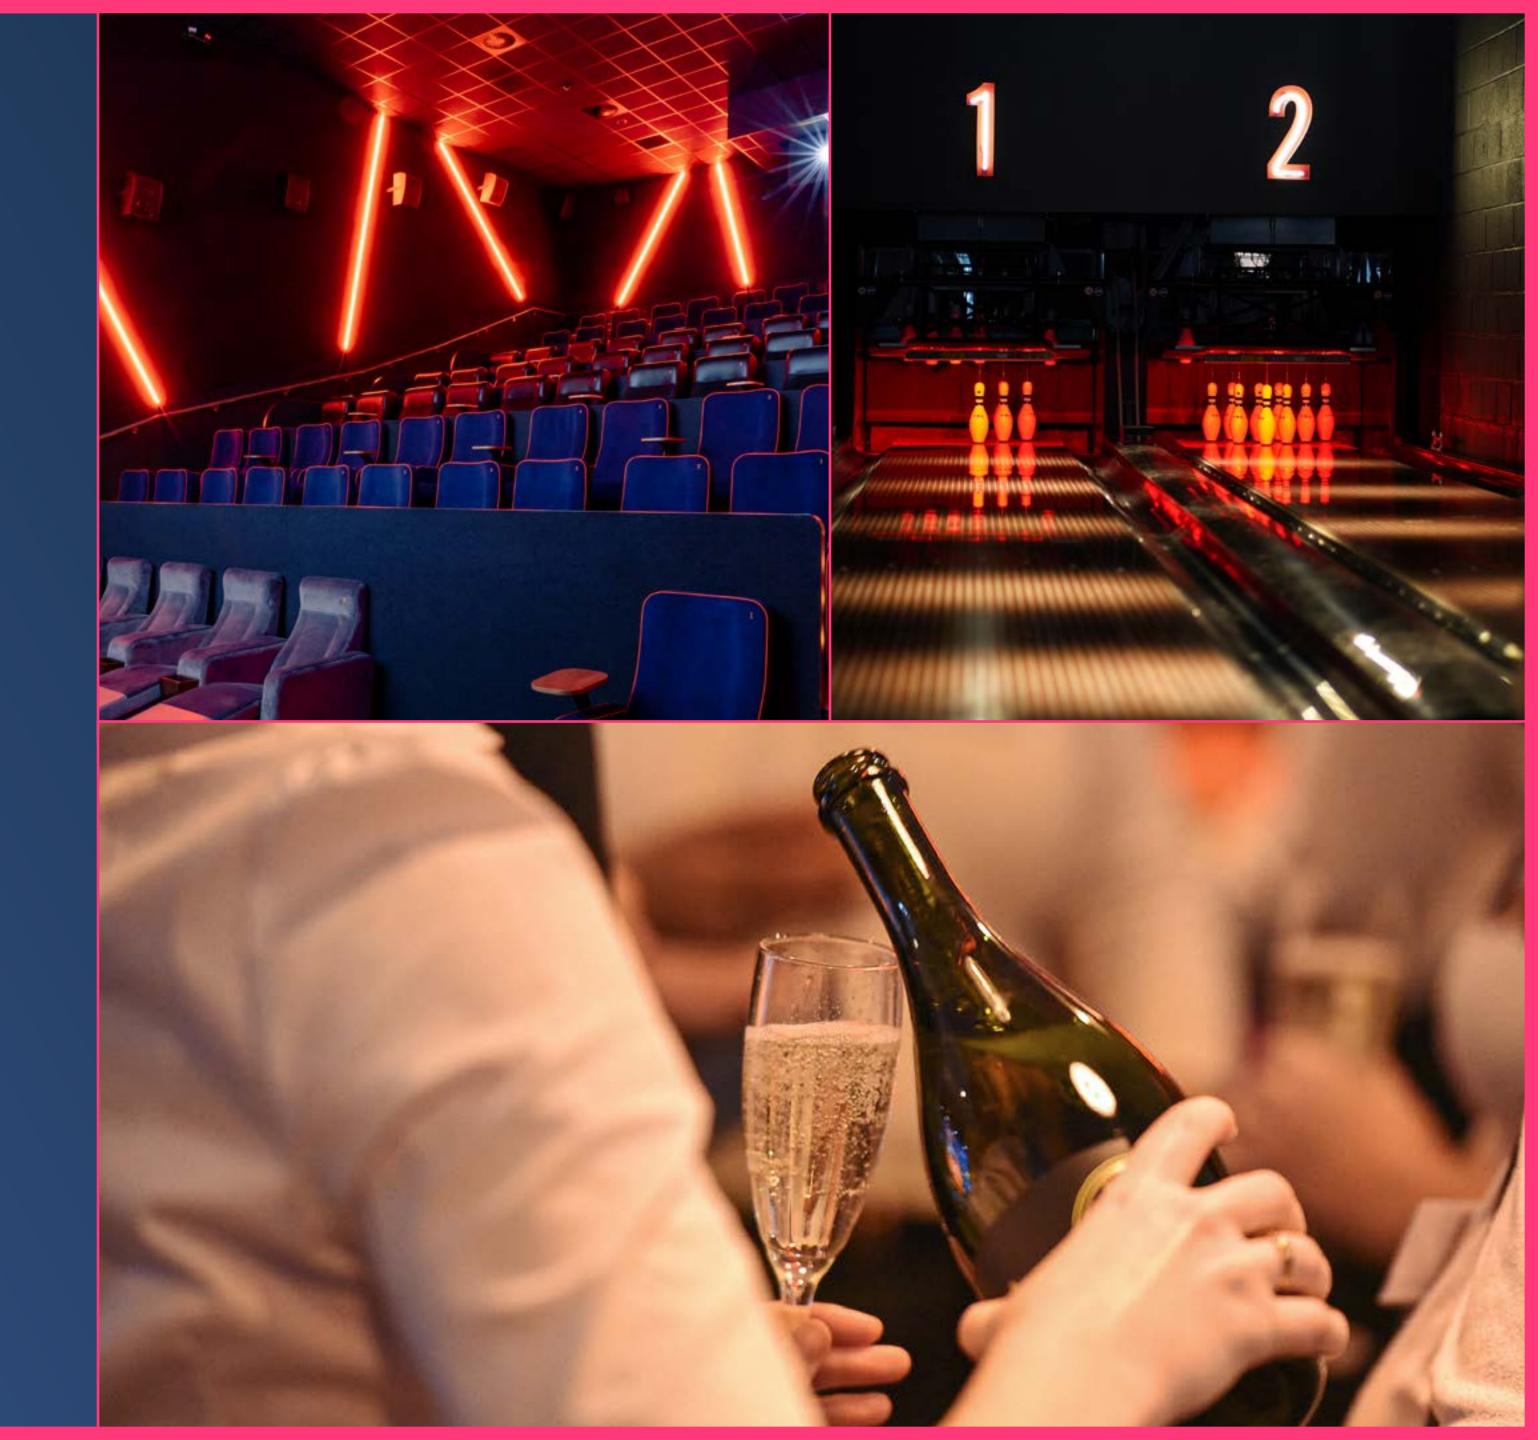

We have everything from boutique bowling to interactive darts and shuffleboard as well as American pool and a retro arcade. Our versatile spaces include a variety of private hire spaces including our light and airy lounge and American diner making it the ideal venue to host any event, large or intimate.

#### **SPACES**

THE AMERICAN DINER

25 people seated

THE LOUNGE

100 people seated

THE TREEHOUSE

29 people seated

## CINEMA SCREENING PRICING DEPENDENT ON SCREEN SIZE

Select from a wide range of film releases.