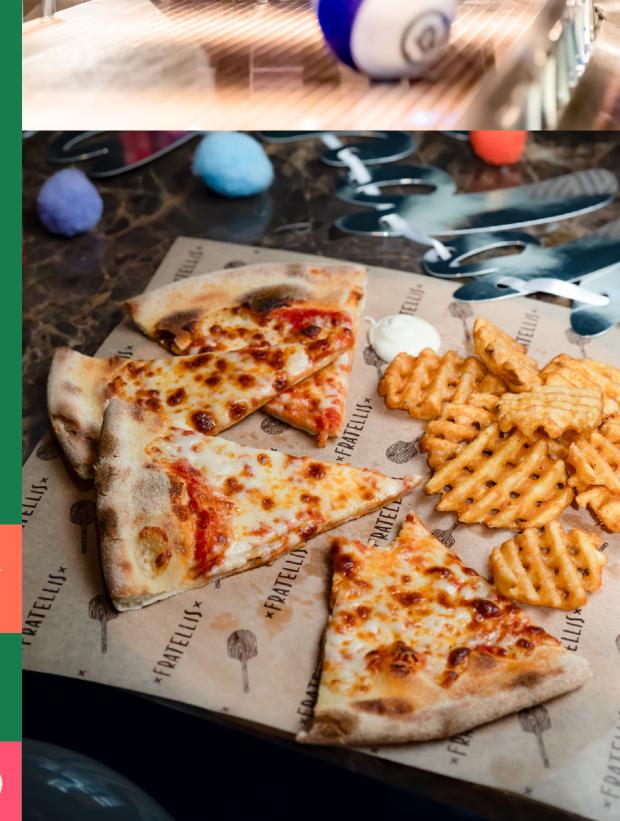

Why not pick a festive movie in your own private screen or encourage some competitive fun on our bowling lanes.

| BOWLING                                          | PRIVATE SCREENINGS        |
|--------------------------------------------------|---------------------------|
| <b>£4.00</b> Per child  (Max 6 per lane)         | <b>£5.00</b><br>Per child |
| FOOD AND BEVERAGE PACKAGES  From £7.50 per child |                           |
| KIDS COMBOS<br>£4.75 per child                   |                           |